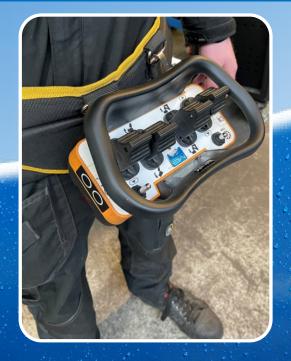

#### **SPRAYCANNON 60-SMT**

The SprayCannon 60-SMT Self is especially designed to cover outdoor areas where dust and odour suppression is required and where you are confronted with a rough terrain. The machine is perfectly suitable for demolition, recycling and construction applications. Also it can be successfully used at asbestos removal sites. The system is fully Remote Controlled and contains of a Spraycannon 60 on a hydraulic 6 meter high mast, Generator, Pressure Pump, Electrical Oscillation and Elevation, all integrated on a Heavy Duty Rubber Track undercarriage.

#### **SPRAYCANNON 60-SMT**

- SprayCannon 60-SMT
- 6 meter high Hydraulic mast (fully extracted)
- Rubber Tracks UnderCarriage
- Fully Remote Controlled
- Including Generator
- Electrical Tilting/Elevation System -60° to +60°
- Electrical Oscillation in three angles: 30°, 90°, 180°
- Splitting Nozzlering (Reducing water usage by 50%)