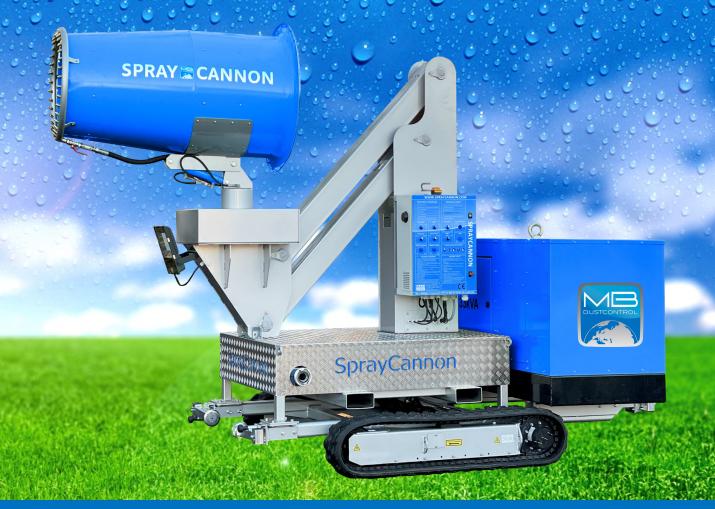

#### **SPRAYCANNON 60-SMT**

The SprayCannon 60-SMT Self is especially designed to cover outdoor areas where dust and odour suppression is required and where you are confronted with a rough terrain. The machine is perfectly suitable for demolition, recycling and construction applications. Also it can be successfully used at asbestos removal sites. The system is fully Remote Controlled and contains of a Spraycannon 60 on a hydraulic 6 meter high mast, Generator, Pressure Pump, Electrical Oscillation and Elevation, all integrated on a Heavy Duty Rubber Track undercarriage.

The SprayCannon 60-SMT will create very fine mist and due to the Air Flow coming from the fan, the very fine water droplets will be thrown to 60 meters far or up to 20 meter high.

This SprayCannon will take care of the job properly and safe!

#### **SPRAYCANNON 60-SMT**

- SprayCannon 60-SMT
- 6 meter high Hydraulic mast (fully extracted)
- Rubber Tracks UnderCarriage
- Fully Remote Controlled
- Including Generator
- Electrical Tilting/Elevation System -60° to +60°
- Electrical Oscillation in three angles: 30°, 90°, 180°
- Splitting Nozzlering (Reducing water usage by 50%)