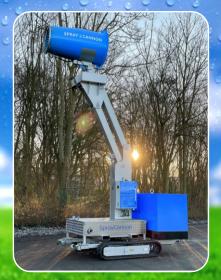

#### **SPRAYCANNON 60-SMT**

The SprayCannon 60-SMT Self is especially designed to cover outdoor areas where dust and odour suppression is required and where you are confronted with a rough terrain. The machine is perfectly suitable for demolition, recycling and construction applications. Also it can be successfully used at asbestos removal sites. The system is fully Remote Controlled and contains of a Spraycannon 60 on a hydraulic 6 meter high mast, Generator, Pressure Pump, Electrical Oscillation and Elevation, all integrated on a Heavy Duty Rubber Track undercarriage.

#### **SPRAYCANNON 60-SMT**

- SprayCannon 60-SMT
- 6 meter high Hydraulic mast (fully extracted)
- Rubber Tracks UnderCarriage
- Fully Remote Controlled
- Including Generator
- Electrical Tilting/Elevation System -60° to +60°
- Electrical Oscillation in three angles: 30°, 90°, 180°
- Splitting Nozzlering (Reducing water usage by 50%)