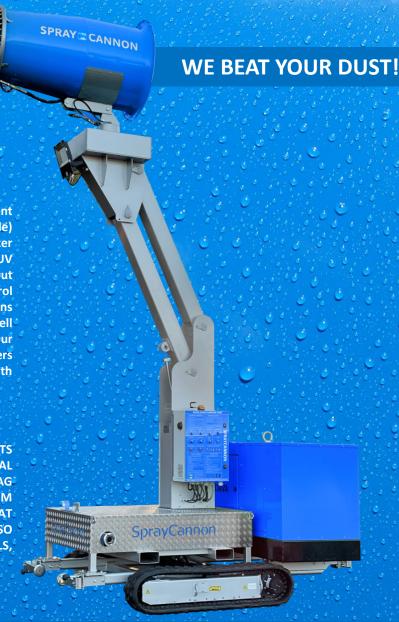

#### **SPRAYCANNON 60-SMT**

The SprayCannon 60-SMT Self is especially designed to cover outdoor areas where dust and odour suppression is required and where you are confronted with a rough terrain. The machine is perfectly suitable for demolition, recycling and construction applications. Also it can be successfully used at asbestos removal sites. The system is fully Remote Controlled and contains of a Spraycannon 60 on a hydraulic 6 meter high mast, Generator, Pressure Pump, Electrical Oscillation and Elevation, all integrated on a Heavy Duty Rubber Track undercarriage.

The SprayCannon 60-SMT will create very fine mist and due to the Air Flow coming from the fan, the very fine water droplets will be thrown to 60 meters far or up to 20 meter high.

This SprayCannon will take care of the job properly and safe!

#### **SPRAYCANNON 60-SMT**

- SprayCannon 60-SMT
- 6 meter high Hydraulic mast (fully extracted)
- Rubber Tracks UnderCarriage
- Fully Remote Controlled
- Including Generator
- Electrical Tilting/Elevation System -60° to +60°
- Electrical Oscillation in three angles: 30°, 90°, 180°
- Splitting Nozzlering (Reducing water usage by 50%)