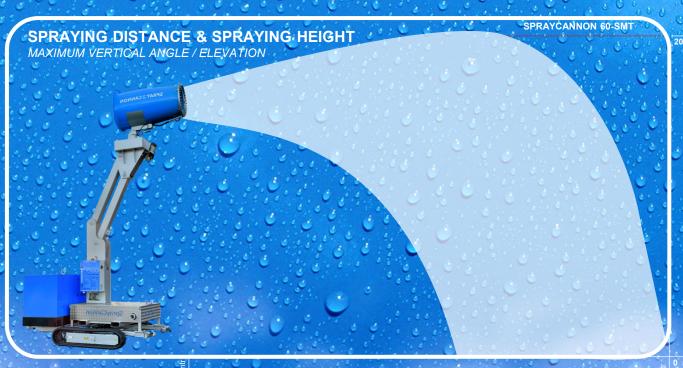

#### SPRAYCANNON 60-SMT...MAXIMUM DUST SUPPRESSION RESULT WITH MINIMUM WATER USAGE!

The SprayCannon 60-SMT will create very fine mist and due to the Air Flow coming from the fan, the very fine water droplets will be thrown to 60 meters far or up to 20 meter high.

This SprayCannon will take care of the job properly and safe!