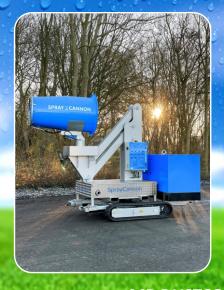

#### **SPRAYCANNON 60-SMT**

The SprayCannon 60-SMT Self is especially designed to cover outdoor areas where dust and odour suppression is required and where you are confronted with a rough terrain. The machine is perfectly suitable for demolition, recycling and construction applications. Also it can be successfully used at asbestos removal sites. The system is fully Remote Controlled and contains of a Spraycannon 60 on a hydraulic 6 meter high mast, Generator, Pressure Pump, Electrical Oscillation and Elevation, all integrated on a Heavy Duty Rubber Track undercarriage.

#### **SPRAYCANNON 60-SMT**

- SprayCannon 60-SMT
- 6 meter high Hydraulic mast (fully extracted)
- Rubber Tracks UnderCarriage
- Fully Remote Controlled
- Including Generator
- Electrical Tilting/Elevation System -60° to +60°
- Electrical Oscillation in three angles: 30°, 90°, 180°
- Splitting Nozzlering (Reducing water usage by 50%)